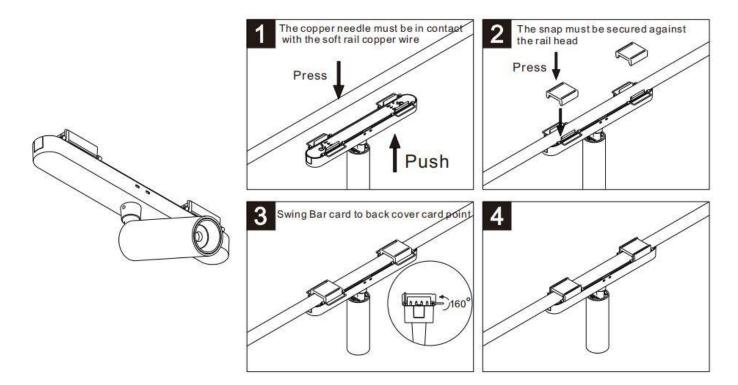

## Item code 86.FT01.3331.02

- Installation and wiring of luminaire must be in accordance with all applicable local codes.
- Installation, inspection, and maintenance of luminaires should be performed by a qualified
- electrician.
- DO NOT make or alter any open holes in the luminaire. Do not modify the luminaire.
- DO NOT install damaged product.
- Make sure electrical power is OFF before and during installation and maintenance.
- Make sure the equipment is properly grounded.
- Make sure the supply voltage is same as the rated fixture voltage.