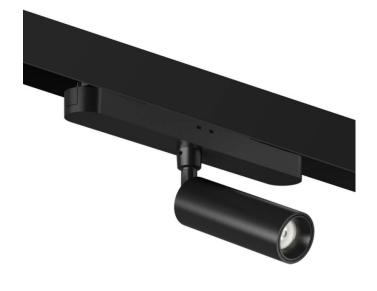

## FLEX C

Lavov tracklight from the family FLEX C with a power of 18W and an optics  $24^{\underline{o}}$  degrees beam angle . CCT 4000K. With a total lumen output of 1170lm and an efficacy of 65 lm/W . Made in Die Cast Aluminum body and PC adapter and finished in Black color. ON-OFF driver.

| Product                     |               |
|-----------------------------|---------------|
| Real power (W)              | 18            |
| Real luminous flux (Lm)     | 1170          |
| Luminous efficiency (Lm/W)  | 65            |
| Beam angle (º)              | 24º           |
| Life time (h)               | 50000h L80B10 |
| IP                          | 20            |
| Electrical class insulation | Class III     |
| Colour                      | Black         |
| Control gear included       | yes           |
| Control gear                | ON-OFF        |
| Colour temperature (K)      | 4000          |
| Colour consistency (SDCM)   | SDCM<3        |
| CRI                         | 90            |