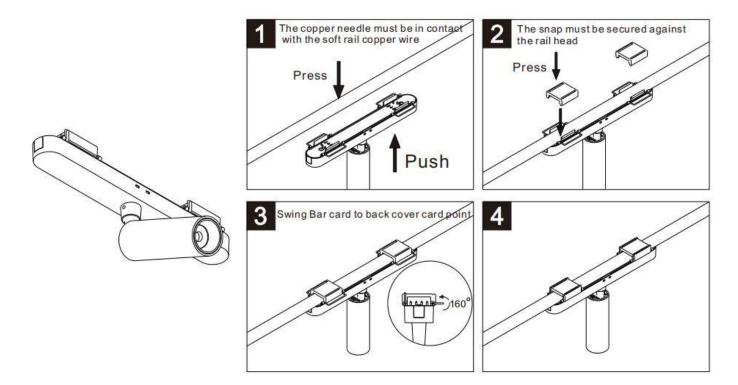

## Item code 86.FT01.3421.02

- Installation and wiring of luminaire must be in accordance with all applicable local codes.
- Installation, inspection, and maintenance of luminaires should be performed by a qualified
- electrician.
- DO NOT make or alter any open holes in the luminaire. Do not modify the luminaire.
- DO NOT install damaged product.
- Make sure electrical power is OFF before and during installation and maintenance.
- Make sure the equipment is properly grounded.
- Make sure the supply voltage is same as the rated fixture voltage.