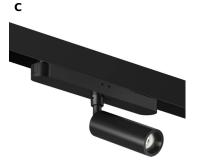

## INDOOR / TRACKLIGHTS / FLEX / FLEX

## Item code 86.FT01.3421.02

- Installation and wiring of luminaire must be in accordance with all applicable local codes.
- Installation, inspection, and maintenance of luminaires should be performed by a qualified
- electrician.
- DO NOT make or alter any open holes in the luminaire. Do not modify the luminaire.
- DO NOT install damaged product.
- Make sure electrical power is OFF before and during installation and maintenance.
- Make sure the equipment is properly grounded.
- Make sure the supply voltage is same as the rated fixture voltage.