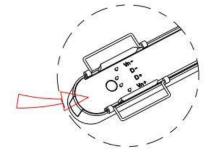

The positive and negative (+, -) signal terminal of DALI dimming luminous, the signal termial does not need to be installed corresponding to the input termial.