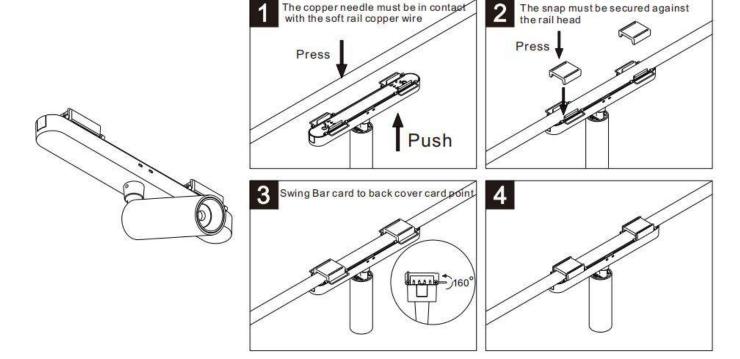

## Item code 86.FT01.3431.02

- Installation and wiring of luminaire must be in accordance with all applicable local codes.
- Installation, inspection, and maintenance of luminaires should be performed by a qualified
- DO NOT make or alter any open holes in the luminaire. Do not modify the luminaire.
- DO NOT install damaged product.
- Make sure electrical power is OFF before and during installation and maintenance.
- Make sure the equipment is properly grounded.
- Make sure the supply voltage is same as the rated fixture voltage.