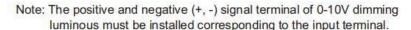

The positive and negative (+, -) signal terminal of DALI dimming luminous, the signal termial does not need to be installed corresponding to the input termial.