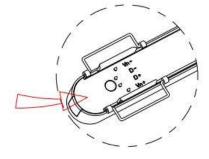

The positive and negative (+, -) signal terminal of DALI dimming luminous, the signal termial does not need to be installed corresponding to the input termial.