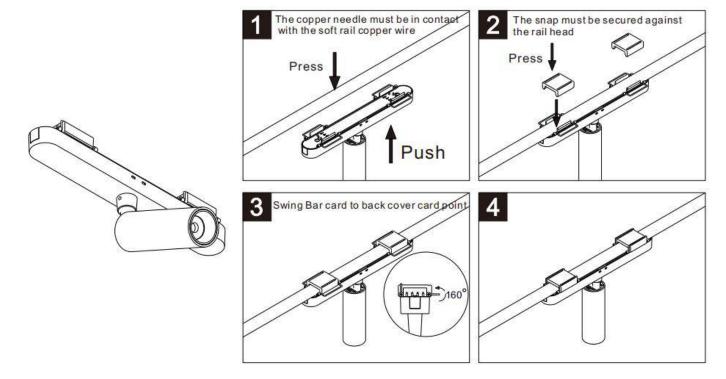

## Item code 86.FT02.1321.02

- Installation and wiring of luminaire must be in accordance with all applicable local codes.
- Installation, inspection, and maintenance of luminaires should be performed by a qualified
- DO NOT make or alter any open holes in the luminaire. Do not modify the luminaire.
- DO NOT install damaged product.
- Make sure electrical power is OFF before and during installation and maintenance.
- Make sure the equipment is properly grounded.
- Make sure the supply voltage is same as the rated fixture voltage.