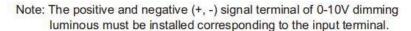

The positive and negative (+, -) signal terminal of DALI dimming luminous, the signal termial does not need to be installed corresponding to the input termial.