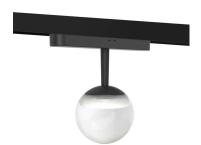

## Item code 86.FT02.1321.02

- Installation and wiring of luminaire must be in accordance with all applicable local codes.
- Installation, inspection, and maintenance of luminaires should be performed by a qualified
- DO NOT make or alter any open holes in the luminaire. Do not modify the luminaire.
- DO NOT install damaged product.
- Make sure electrical power is OFF before and during installation and maintenance.
- Make sure the equipment is properly grounded.
- Make sure the supply voltage is same as the rated fixture voltage.