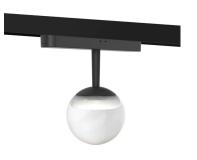

## INDOOR / TRACKLIGHTS / FLEX / FLEX B

## Item code 86.FT02.1421.02

- Installation and wiring of luminaire must be in accordance with all applicable local codes.
- Installation, inspection, and maintenance of luminaires should be performed by a qualified
- electrician.
- DO NOT make or alter any open holes in the luminaire. Do not modify the luminaire.
- DO NOT install damaged product.
- Make sure electrical power is OFF before and during installation and maintenance.
- Make sure the equipment is properly grounded.
- Make sure the supply voltage is same as the rated fixture voltage.