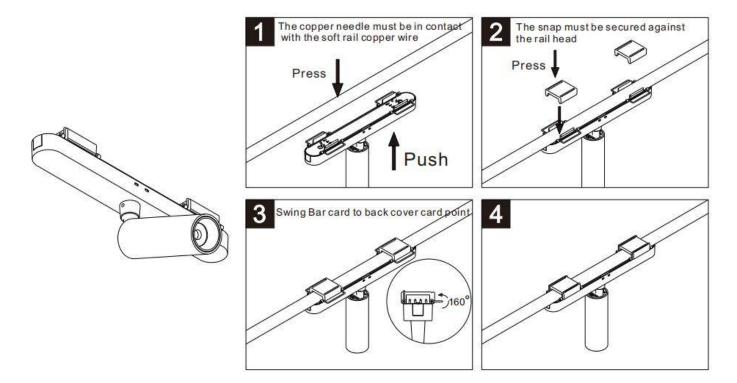

## Item code 86.FT02.1421.02

- Installation and wiring of luminaire must be in accordance with all applicable local codes.
- Installation, inspection, and maintenance of luminaires should be performed by a qualified
- electrician.
- DO NOT make or alter any open holes in the luminaire. Do not modify the luminaire.
- DO NOT install damaged product.
- Make sure electrical power is OFF before and during installation and maintenance.
- Make sure the equipment is properly grounded.
- Make sure the supply voltage is same as the rated fixture voltage.