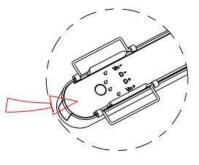

Note: The positive and negative (+, -) signal terminal of 0-10V dimming luminous must be installed corresponding to the input terminal.

The positive and negative (+, -) signal terminal of DALI dimming luminous, the signal termial does not need to be installed corresponding to the input termial.