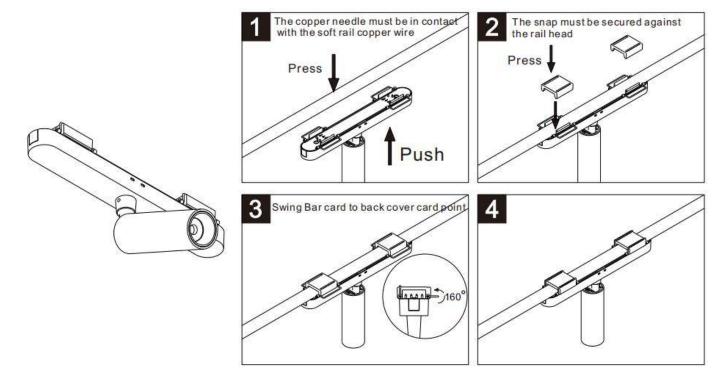

## Item code 86.FT03.1301.02

- Installation and wiring of luminaire must be in accordance with all applicable local codes.
- Installation, inspection, and maintenance of luminaires should be performed by a qualified electrician.
- DO NOT make or alter any open holes in the luminaire. Do not modify the luminaire.
- DO NOT install damaged product.
- Make sure electrical power is OFF before and during installation and maintenance.
- Make sure the equipment is properly grounded.
- Make sure the supply voltage is same as the rated fixture voltage.