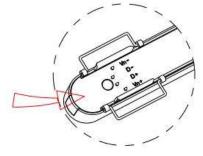

The positive and negative (+, -) signal terminal of DALI dimming luminous, the signal termial does not need to be installed corresponding to the input termial.