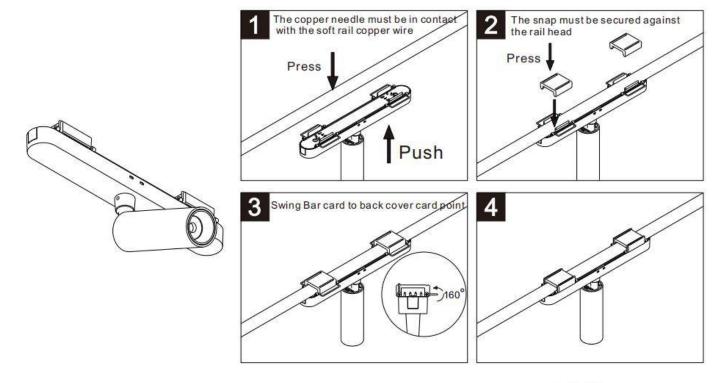

## Item code 86.FT03.1401.02

- Installation and wiring of luminaire must be in accordance with all applicable local codes. • Installation, inspection, and maintenance of luminaires should be performed by a qualified electrician.
- DO NOT make or alter any open holes in the luminaire. Do not modify the luminaire.
- DO NOT install damaged product.
- Make sure electrical power is OFF before and during installation and maintenance.
- Make sure the equipment is properly grounded.
- Make sure the supply voltage is same as the rated fixture voltage.