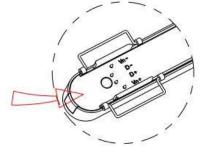

The positive and negative (+, -) signal terminal of DALI dimming luminous, the signal termial does not need to be installed corresponding to the input termial.