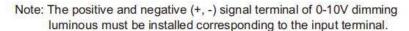

The positive and negative (+, -) signal terminal of DALI dimming luminous, the signal termial does not need to be installed corresponding to the input termial.