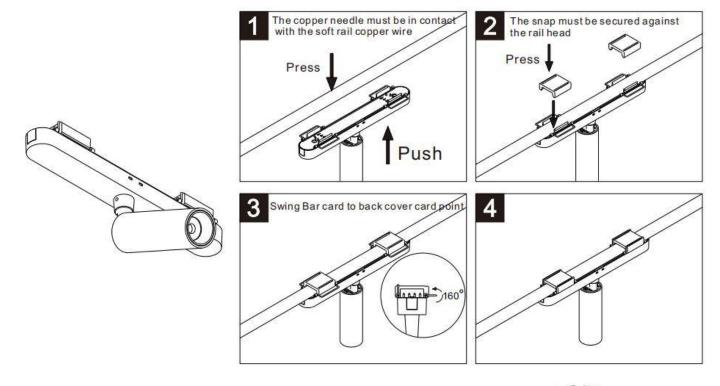

## Item code 86.FT04.1301.02

- Installation and wiring of luminaire must be in accordance with all applicable local codes.
- Installation, inspection, and maintenance of luminaires should be performed by a qualified electrician.
- DO NOT make or alter any open holes in the luminaire. Do not modify the luminaire.
- DO NOT install damaged product.
- Make sure electrical power is OFF before and during installation and maintenance.
- Make sure the equipment is properly grounded.
- Make sure the supply voltage is same as the rated fixture voltage.