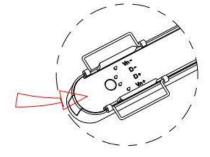

The positive and negative (+, -) signal terminal of DALI dimming luminous, the signal termial does not need to be installed corresponding to the input termial.