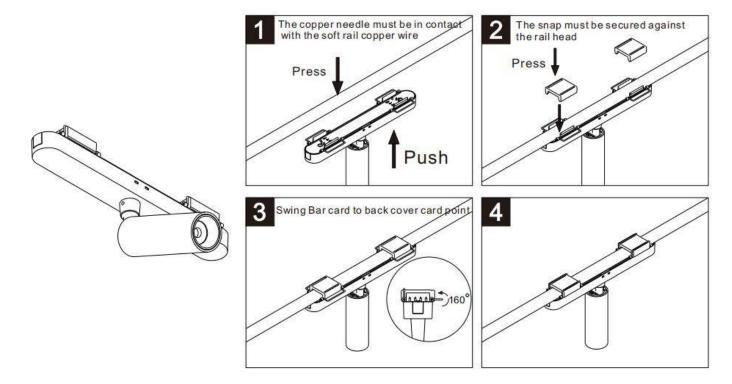

## Item code 86.FT04.1401.02

- Installation and wiring of luminaire must be in accordance with all applicable local codes.
- Installation, inspection, and maintenance of luminaires should be performed by a qualified electrician.
- DO NOT make or alter any open holes in the luminaire. Do not modify the luminaire.
- DO NOT install damaged product.
- Make sure electrical power is OFF before and during installation and maintenance.
- Make sure the equipment is properly grounded.
- Make sure the supply voltage is same as the rated fixture voltage.