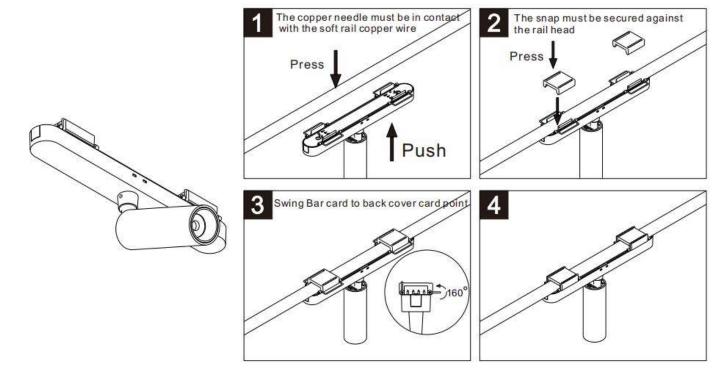

## Item code 86.FT04.2301.02

- Installation and wiring of luminaire must be in accordance with all applicable local codes.
- Installation, inspection, and maintenance of luminaires should be performed by a qualified electrician.
- DO NOT make or alter any open holes in the luminaire. Do not modify the luminaire.
- DO NOT install damaged product.
- Make sure electrical power is OFF before and during installation and maintenance.
- Make sure the equipment is properly grounded.
- Make sure the supply voltage is same as the rated fixture voltage.