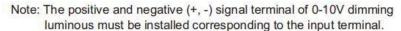

The positive and negative (+, -) signal terminal of DALI dimming luminous, the signal termial does not need to be installed corresponding to the input termial.