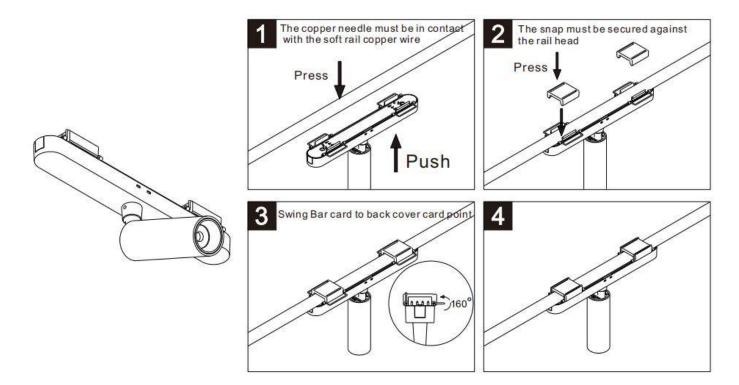

## Item code 86.FT04.2401.02

- Installation and wiring of luminaire must be in accordance with all applicable local codes.
- Installation, inspection, and maintenance of luminaires should be performed by a qualified
- electrician.
- DO NOT make or alter any open holes in the luminaire. Do not modify the luminaire.
- DO NOT install damaged product.
- Make sure electrical power is OFF before and during installation and maintenance.
- Make sure the equipment is properly grounded.
- Make sure the supply voltage is same as the rated fixture voltage.