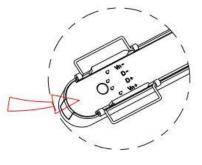

Note: The positive and negative (+, -) signal terminal of 0-10V dimming luminous must be installed corresponding to the input terminal.

The positive and negative (+, -) signal terminal of DALI dimming luminous, the signal termial does not need to be installed corresponding to the input termial.