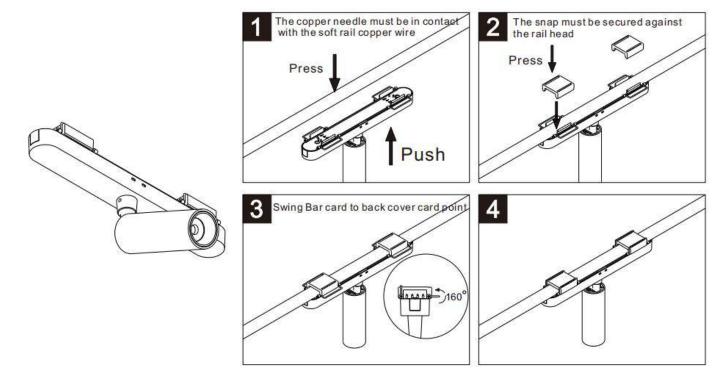

## Item code 86.FT04.3301.02

- Installation and wiring of luminaire must be in accordance with all applicable local codes.
- Installation, inspection, and maintenance of luminaires should be performed by a qualified electrician.
- DO NOT make or alter any open holes in the luminaire. Do not modify the luminaire.
- DO NOT install damaged product.
- Make sure electrical power is OFF before and during installation and maintenance.
- Make sure the equipment is properly grounded.
- Make sure the supply voltage is same as the rated fixture voltage.