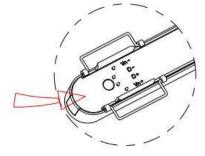

The positive and negative (+, -) signal terminal of DALI dimming luminous, the signal termial does not need to be installed corresponding to the input termial.