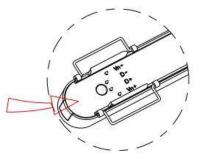

Note: The positive and negative (+, -) signal terminal of 0-10V dimming luminous must be installed corresponding to the input terminal.

The positive and negative (+, -) signal terminal of DALI dimming luminous, the signal termial does not need to be installed corresponding to the input termial.