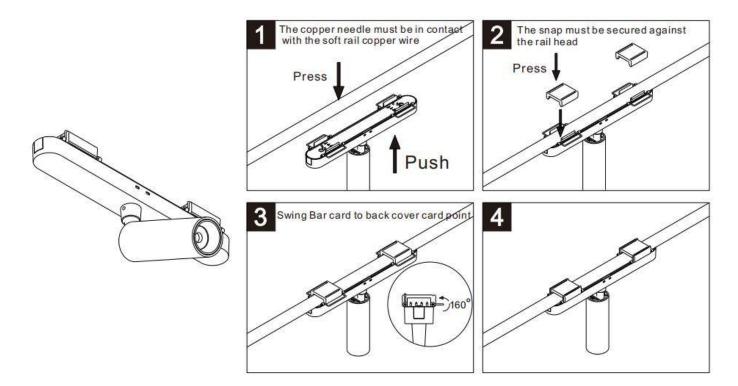

## Item code 86.FT04.3401.02

- Installation and wiring of luminaire must be in accordance with all applicable local codes.
- Installation, inspection, and maintenance of luminaires should be performed by a qualified
- electrician.
- DO NOT make or alter any open holes in the luminaire. Do not modify the luminaire.
- DO NOT install damaged product.
- Make sure electrical power is OFF before and during installation and maintenance.
- Make sure the equipment is properly grounded.
- Make sure the supply voltage is same as the rated fixture voltage.