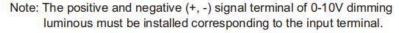

The positive and negative (+, -) signal terminal of DALI dimming luminous, the signal termial does not need to be installed corresponding to the input termial.