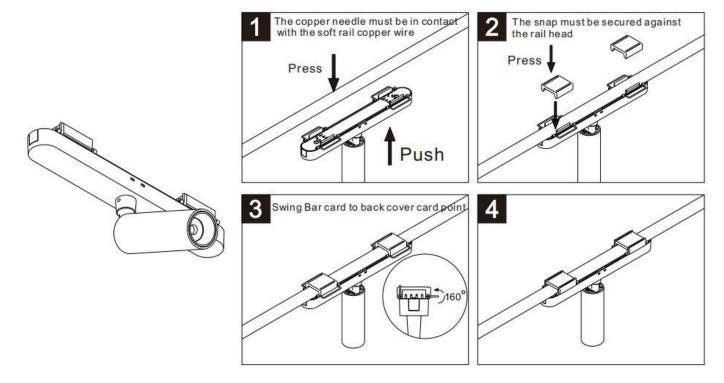

## Item code 86.FT04.4301.02

- Installation and wiring of luminaire must be in accordance with all applicable local codes.
- Installation, inspection, and maintenance of luminaires should be performed by a qualified electrician.
- DO NOT make or alter any open holes in the luminaire. Do not modify the luminaire.
- DO NOT install damaged product.
- Make sure electrical power is OFF before and during installation and maintenance.
- Make sure the equipment is properly grounded.
- Make sure the supply voltage is same as the rated fixture voltage.