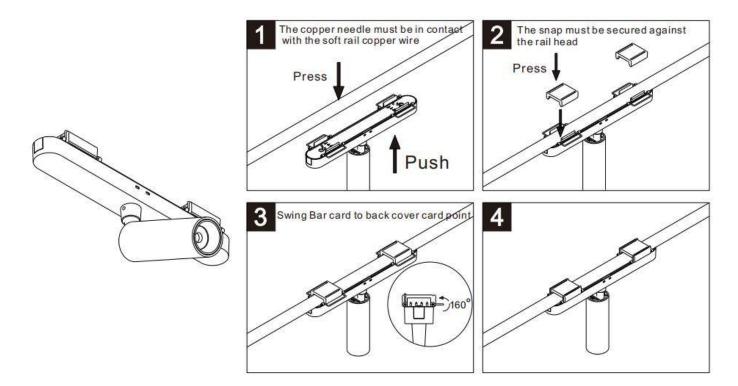

## Item code 86.FT04.4401.02

- Installation and wiring of luminaire must be in accordance with all applicable local codes.
- Installation, inspection, and maintenance of luminaires should be performed by a qualified
- electrician.
- DO NOT make or alter any open holes in the luminaire. Do not modify the luminaire.
- DO NOT install damaged product.
- Make sure electrical power is OFF before and during installation and maintenance.
- Make sure the equipment is properly grounded.
- Make sure the supply voltage is same as the rated fixture voltage.