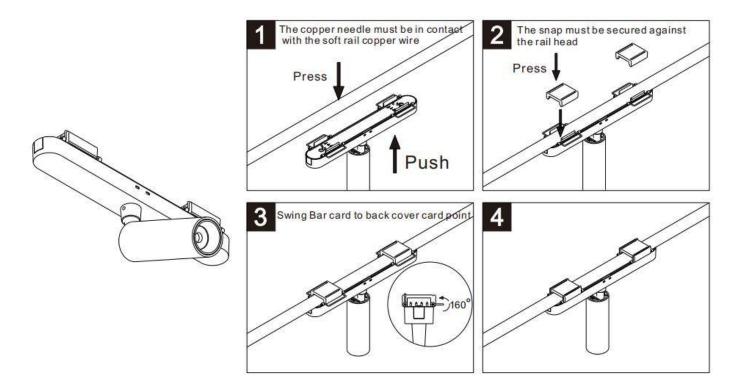

## Item code 86.FT04.5401.02

- Installation and wiring of luminaire must be in accordance with all applicable local codes.
- Installation, inspection, and maintenance of luminaires should be performed by a qualified
- electrician.
- DO NOT make or alter any open holes in the luminaire. Do not modify the luminaire.
- DO NOT install damaged product.
- Make sure electrical power is OFF before and during installation and maintenance.
- Make sure the equipment is properly grounded.
- Make sure the supply voltage is same as the rated fixture voltage.