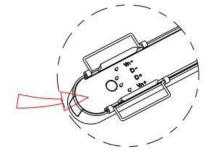

The positive and negative (+, -) signal terminal of DALI dimming luminous, the signal termial does not need to be installed corresponding to the input termial.