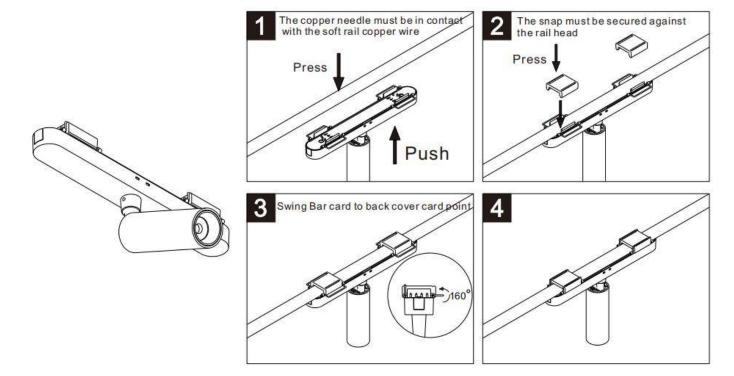

## Item code 86.FT05.1301.02

- Installation and wiring of luminaire must be in accordance with all applicable local codes.
- Installation, inspection, and maintenance of luminaires should be performed by a qualified
- DO NOT make or alter any open holes in the luminaire. Do not modify the luminaire.
- DO NOT install damaged product.
- Make sure electrical power is OFF before and during installation and maintenance.
- Make sure the equipment is properly grounded.
- Make sure the supply voltage is same as the rated fixture voltage.