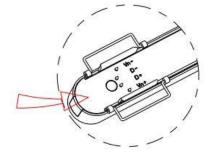

Note: The positive and negative (+, -) signal terminal of 0-10V dimming luminous must be installed corresponding to the input terminal.

The positive and negative (+, -) signal terminal of DALI dimming luminous, the signal termial does not need to be installed corresponding to the input termial.