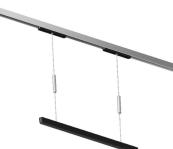

## INDOOR / TRACKLIGHTS / FLEX / FLEX

## Item code 86.FT05.1401.02

- Installation and wiring of luminaire must be in accordance with all applicable local codes.
- Installation, inspection, and maintenance of luminaires should be performed by a qualified
- DO NOT make or alter any open holes in the luminaire. Do not modify the luminaire.
- DO NOT install damaged product.
- Make sure electrical power is OFF before and during installation and maintenance.
- Make sure the equipment is properly grounded.
- Make sure the supply voltage is same as the rated fixture voltage.