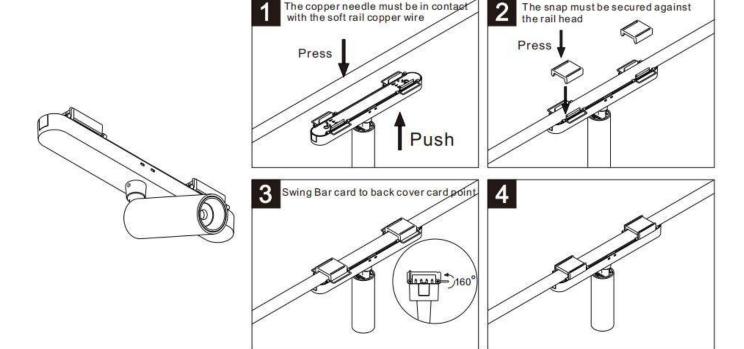

## Item code 86.FT05.1401.02

- Installation and wiring of luminaire must be in accordance with all applicable local codes.
- Installation, inspection, and maintenance of luminaires should be performed by a qualified
- DO NOT make or alter any open holes in the luminaire. Do not modify the luminaire.
- DO NOT install damaged product.
- Make sure electrical power is OFF before and during installation and maintenance.
- Make sure the equipment is properly grounded.
- Make sure the supply voltage is same as the rated fixture voltage.