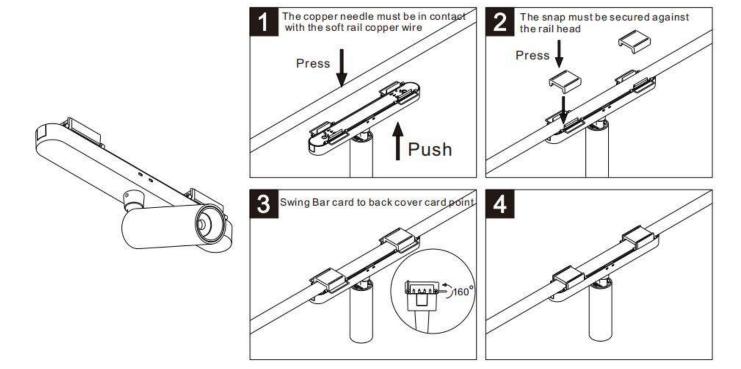

## Item code 86.FT05.2301.02

- Installation and wiring of luminaire must be in accordance with all applicable local codes.
- Installation, inspection, and maintenance of luminaires should be performed by a qualified
- DO NOT make or alter any open holes in the luminaire. Do not modify the luminaire.
- DO NOT install damaged product.
- Make sure electrical power is OFF before and during installation and maintenance.
- Make sure the equipment is properly grounded.
- Make sure the supply voltage is same as the rated fixture voltage.