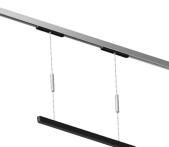

## INDOOR / TRACKLIGHTS / FLEX / FLEX

## Item code 86.FT05.2301.02

- Installation and wiring of luminaire must be in accordance with all applicable local codes.
- Installation, inspection, and maintenance of luminaires should be performed by a qualified
- DO NOT make or alter any open holes in the luminaire. Do not modify the luminaire.
- DO NOT install damaged product.
- Make sure electrical power is OFF before and during installation and maintenance.
- Make sure the equipment is properly grounded.
- Make sure the supply voltage is same as the rated fixture voltage.