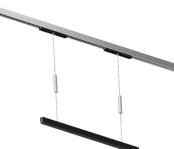

## INDOOR / TRACKLIGHTS / FLEX / FLEX

## Item code 86.FT05.2401.02

- Installation and wiring of luminaire must be in accordance with all applicable local codes.
- Installation, inspection, and maintenance of luminaires should be performed by a qualified
- DO NOT make or alter any open holes in the luminaire. Do not modify the luminaire.
- DO NOT install damaged product.
- Make sure electrical power is OFF before and during installation and maintenance.
- Make sure the equipment is properly grounded.
- Make sure the supply voltage is same as the rated fixture voltage.