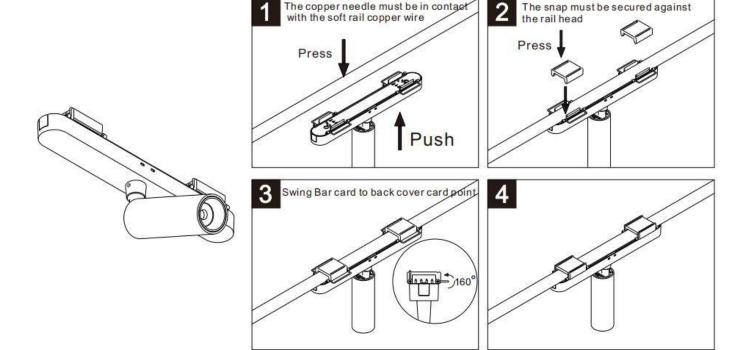

## Item code 86.FT05.2401.02

- Installation and wiring of luminaire must be in accordance with all applicable local codes.
- Installation, inspection, and maintenance of luminaires should be performed by a qualified
- DO NOT make or alter any open holes in the luminaire. Do not modify the luminaire.
- DO NOT install damaged product.
- Make sure electrical power is OFF before and during installation and maintenance.
- Make sure the equipment is properly grounded.
- Make sure the supply voltage is same as the rated fixture voltage.