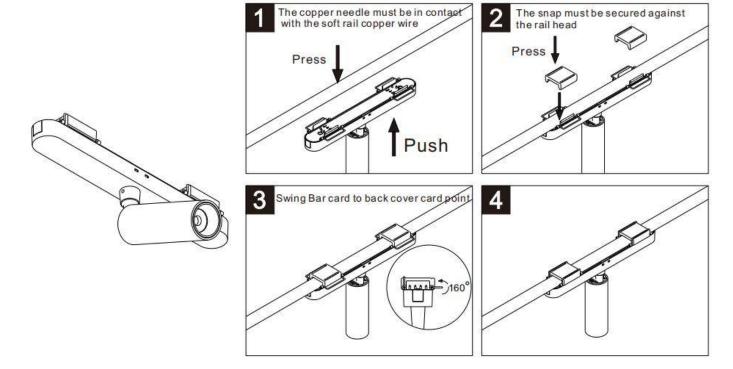

## Item code 86.FT05.3301.02

- Installation and wiring of luminaire must be in accordance with all applicable local codes.
- Installation, inspection, and maintenance of luminaires should be performed by a qualified
- DO NOT make or alter any open holes in the luminaire. Do not modify the luminaire.
- DO NOT install damaged product.
- Make sure electrical power is OFF before and during installation and maintenance.
- Make sure the equipment is properly grounded.
- Make sure the supply voltage is same as the rated fixture voltage.