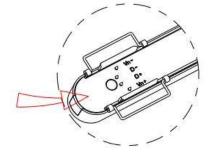

Note: The positive and negative (+, -) signal terminal of 0-10V dimming luminous must be installed corresponding to the input terminal.

The positive and negative (+, -) signal terminal of DALI dimming luminous, the signal termial does not need to be installed corresponding to the input termial.