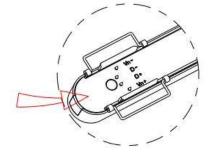

Note: The positive and negative (+, -) signal terminal of 0-10V dimming luminous must be installed corresponding to the input terminal.

The positive and negative (+, -) signal terminal of DALI dimming luminous, the signal termial does not need to be installed corresponding to the input termial.