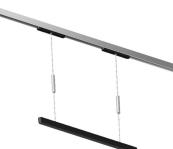

## INDOOR / TRACKLIGHTS / FLEX / FLEX

## Item code 86.FT05.3401.02

- Installation and wiring of luminaire must be in accordance with all applicable local codes.
- Installation, inspection, and maintenance of luminaires should be performed by a qualified
- DO NOT make or alter any open holes in the luminaire. Do not modify the luminaire.
- DO NOT install damaged product.
- Make sure electrical power is OFF before and during installation and maintenance.
- Make sure the equipment is properly grounded.
- Make sure the supply voltage is same as the rated fixture voltage.