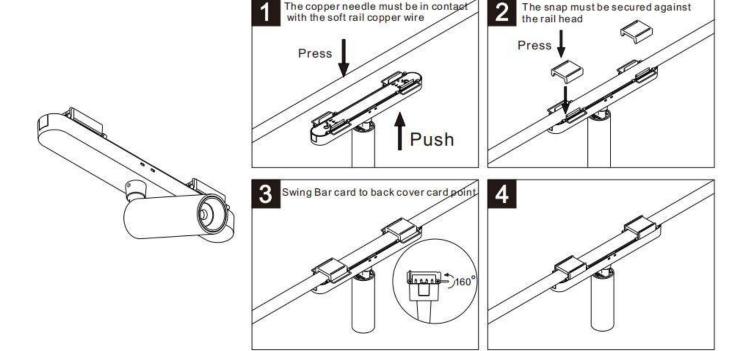

## Item code 86.FT05.3401.02

- Installation and wiring of luminaire must be in accordance with all applicable local codes.
- Installation, inspection, and maintenance of luminaires should be performed by a qualified
- DO NOT make or alter any open holes in the luminaire. Do not modify the luminaire.
- DO NOT install damaged product.
- Make sure electrical power is OFF before and during installation and maintenance.
- Make sure the equipment is properly grounded.
- Make sure the supply voltage is same as the rated fixture voltage.