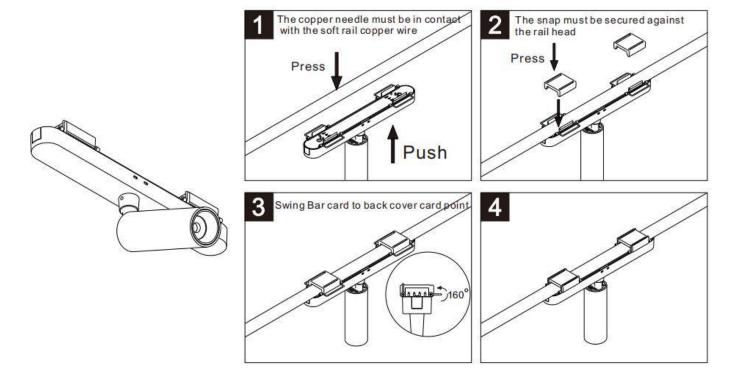

## Item code 86.FT06.1301.02

- Installation and wiring of luminaire must be in accordance with all applicable local codes.
- Installation, inspection, and maintenance of luminaires should be performed by a qualified
- DO NOT make or alter any open holes in the luminaire. Do not modify the luminaire.
- DO NOT install damaged product.
- Make sure electrical power is OFF before and during installation and maintenance.
- Make sure the equipment is properly grounded.
- Make sure the supply voltage is same as the rated fixture voltage.