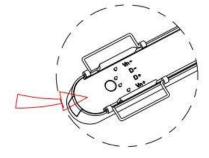

The positive and negative (+, -) signal terminal of DALI dimming luminous, the signal termial does not need to be installed corresponding to the input termial.