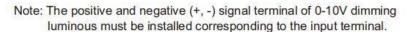

The positive and negative (+, -) signal terminal of DALI dimming luminous, the signal termial does not need to be installed corresponding to the input termial.