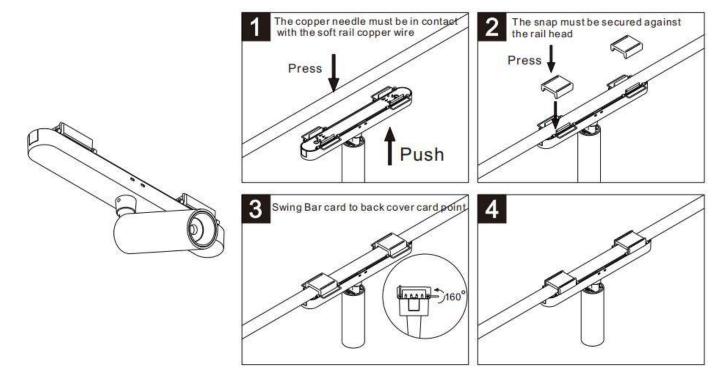

## Item code 86.FT06.1401.02

- Installation and wiring of luminaire must be in accordance with all applicable local codes.
- Installation, inspection, and maintenance of luminaires should be performed by a qualified
- DO NOT make or alter any open holes in the luminaire. Do not modify the luminaire.
- DO NOT install damaged product.
- Make sure electrical power is OFF before and during installation and maintenance.
- Make sure the equipment is properly grounded.
- Make sure the supply voltage is same as the rated fixture voltage.