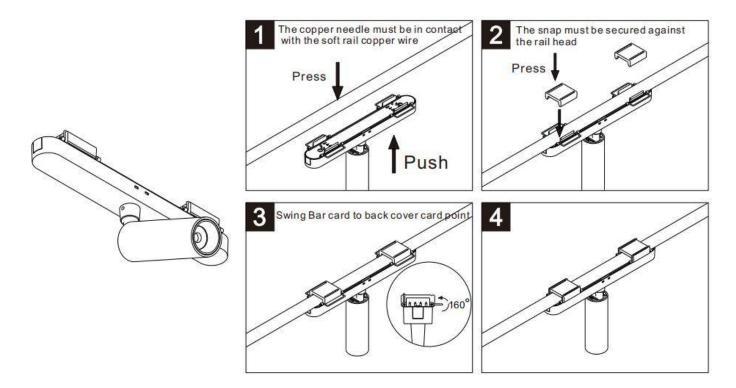

## INDOOR / TRACKLIGHTS / FLEX / FLEX LSF

## Item code 86.FT07.1301.02

- assessments
- Installation and wiring of luminaire must be in accordance with all applicable local codes.
- Installation, inspection, and maintenance of luminaires should be performed by a qualified
- electrician.
- DO NOT make or alter any open holes in the luminaire. Do not modify the luminaire.
- DO NOT install damaged product.
- Make sure electrical power is OFF before and during installation and maintenance.
- Make sure the equipment is properly grounded.
- Make sure the supply voltage is same as the rated fixture voltage.