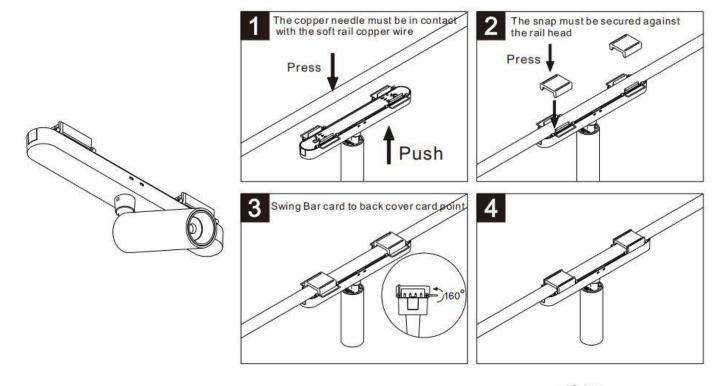

## Item code 86.FT07.1401.02

- Installation and wiring of luminaire must be in accordance with all applicable local codes.
- Installation, inspection, and maintenance of luminaires should be performed by a qualified
- DO NOT make or alter any open holes in the luminaire. Do not modify the luminaire.
- DO NOT install damaged product.
- Make sure electrical power is OFF before and during installation and maintenance.
- Make sure the equipment is properly grounded.
- Make sure the supply voltage is same as the rated fixture voltage.