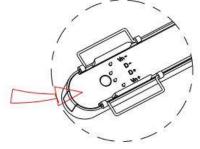

The positive and negative (+, -) signal terminal of DALI dimming luminous, the signal termial does not need to be installed corresponding to the input termial.