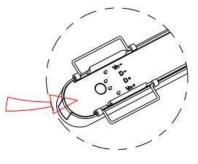

Note: The positive and negative (+, -) signal terminal of 0-10V dimming luminous must be installed corresponding to the input terminal.

The positive and negative (+, -) signal terminal of DALI dimming luminous, the signal termial does not need to be installed corresponding to the input termial.