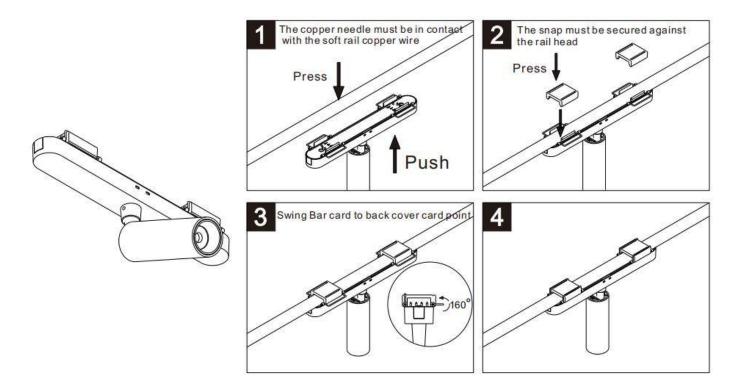

## Item code 86.FT07.2301.02

- and a state of the state of t
- Installation and wiring of luminaire must be in accordance with all applicable local codes.
- Installation, inspection, and maintenance of luminaires should be performed by a qualified
- electrician.
- DO NOT make or alter any open holes in the luminaire. Do not modify the luminaire.
- DO NOT install damaged product.
- Make sure electrical power is OFF before and during installation and maintenance.
- Make sure the equipment is properly grounded.
- Make sure the supply voltage is same as the rated fixture voltage.