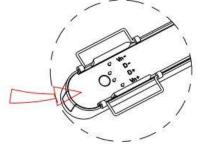

The positive and negative (+, -) signal terminal of DALI dimming luminous, the signal termial does not need to be installed corresponding to the input termial.