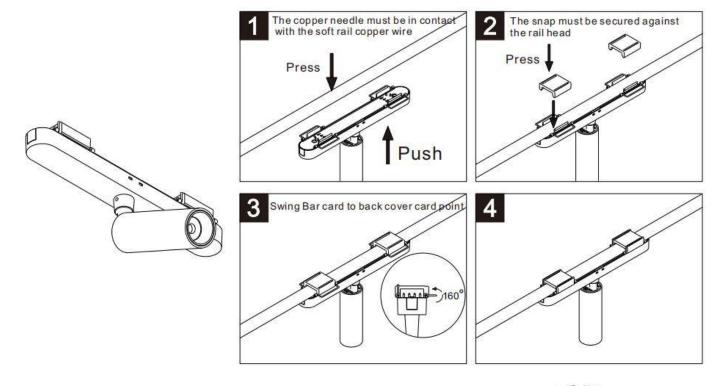

## Item code 86.FT07.2401.02

- Installation and wiring of luminaire must be in accordance with all applicable local codes.
- Installation, inspection, and maintenance of luminaires should be performed by a qualified
- DO NOT make or alter any open holes in the luminaire. Do not modify the luminaire.
- DO NOT install damaged product.
- Make sure electrical power is OFF before and during installation and maintenance.
- Make sure the equipment is properly grounded.
- Make sure the supply voltage is same as the rated fixture voltage.