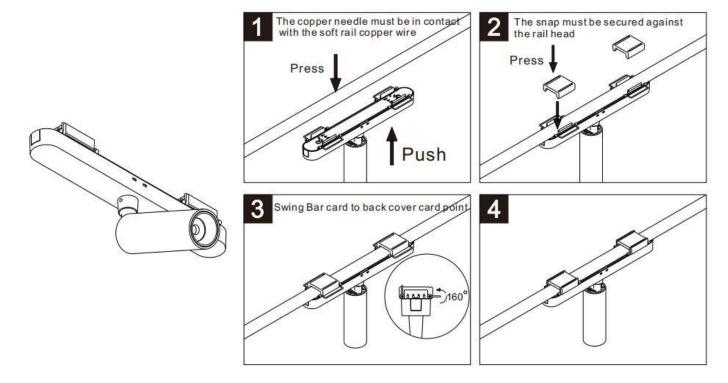

## Item code 86.FT07.3301.02

- Installation and wiring of luminaire must be in accordance with all applicable local codes.
- Installation, inspection, and maintenance of luminaires should be performed by a qualified
- DO NOT make or alter any open holes in the luminaire. Do not modify the luminaire.
- DO NOT install damaged product.
- Make sure electrical power is OFF before and during installation and maintenance.
- Make sure the equipment is properly grounded.
- Make sure the supply voltage is same as the rated fixture voltage.