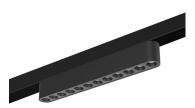

## INDOOR / TRACKLIGHTS / FLEX / FLEX LSF

## Item code 86.FT07.3301.02

- Installation and wiring of luminaire must be in accordance with all applicable local codes.
- Installation, inspection, and maintenance of luminaires should be performed by a qualified
- DO NOT make or alter any open holes in the luminaire. Do not modify the luminaire.
- DO NOT install damaged product.
- Make sure electrical power is OFF before and during installation and maintenance.
- Make sure the equipment is properly grounded.
- Make sure the supply voltage is same as the rated fixture voltage.