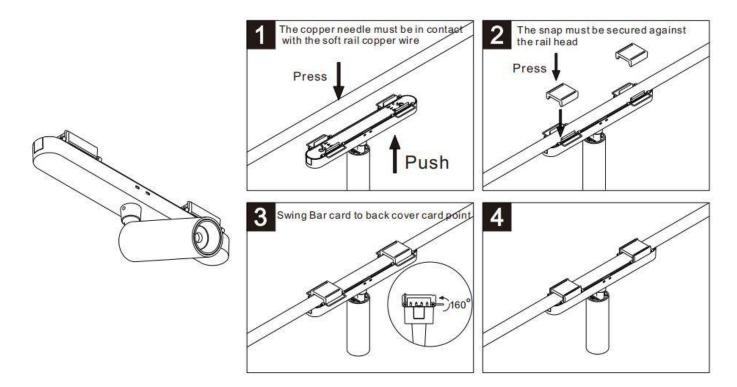

## Item code 86.FT07.3401.02

- assessments
- Installation and wiring of luminaire must be in accordance with all applicable local codes.
- Installation, inspection, and maintenance of luminaires should be performed by a qualified
- electrician.
- DO NOT make or alter any open holes in the luminaire. Do not modify the luminaire.
- DO NOT install damaged product.
- Make sure electrical power is OFF before and during installation and maintenance.
- Make sure the equipment is properly grounded.
- Make sure the supply voltage is same as the rated fixture voltage.