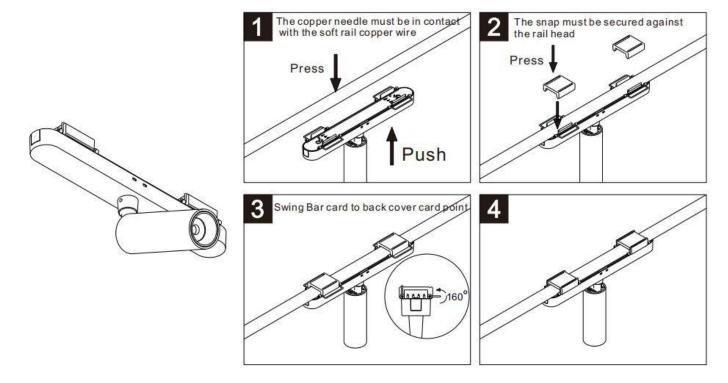

## Item code 86.FT07.4301.02

- Installation and wiring of luminaire must be in accordance with all applicable local codes.
- Installation, inspection, and maintenance of luminaires should be performed by a qualified
- DO NOT make or alter any open holes in the luminaire. Do not modify the luminaire.
- DO NOT install damaged product.
- Make sure electrical power is OFF before and during installation and maintenance.
- Make sure the equipment is properly grounded.
- Make sure the supply voltage is same as the rated fixture voltage.