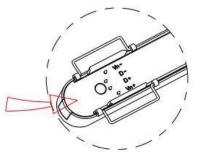

Note: The positive and negative (+, -) signal terminal of 0-10V dimming luminous must be installed corresponding to the input terminal.

The positive and negative (+, -) signal terminal of DALI dimming luminous, the signal termial does not need to be installed corresponding to the input termial.