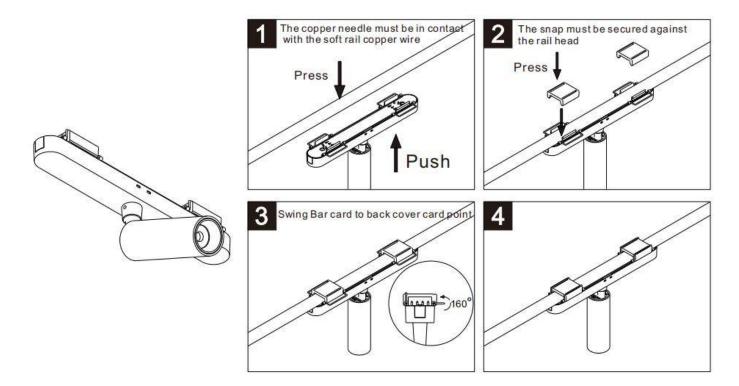

## Item code 86.FT07.4401.02

- and a state of the state of t
- Installation and wiring of luminaire must be in accordance with all applicable local codes.
- Installation, inspection, and maintenance of luminaires should be performed by a qualified
- electrician.
- DO NOT make or alter any open holes in the luminaire. Do not modify the luminaire.
- DO NOT install damaged product.
- Make sure electrical power is OFF before and during installation and maintenance.
- Make sure the equipment is properly grounded.
- Make sure the supply voltage is same as the rated fixture voltage.