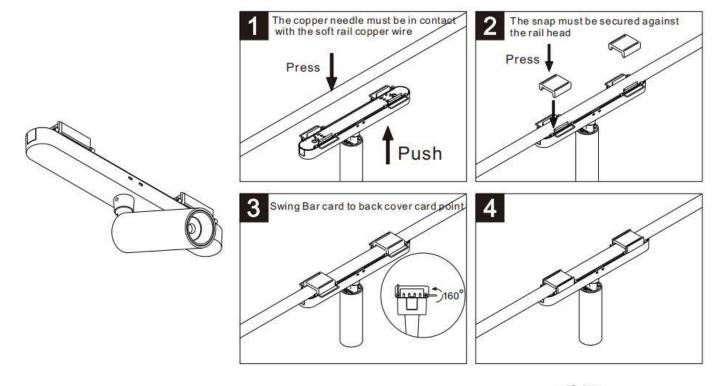

## Item code 86.FT07.5301.02

- Installation and wiring of luminaire must be in accordance with all applicable local codes.
- Installation, inspection, and maintenance of luminaires should be performed by a qualified
- DO NOT make or alter any open holes in the luminaire. Do not modify the luminaire.
- DO NOT install damaged product.
- Make sure electrical power is OFF before and during installation and maintenance.
- Make sure the equipment is properly grounded.
- Make sure the supply voltage is same as the rated fixture voltage.