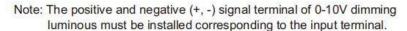

The positive and negative (+, -) signal terminal of DALI dimming luminous, the signal termial does not need to be installed corresponding to the input termial.