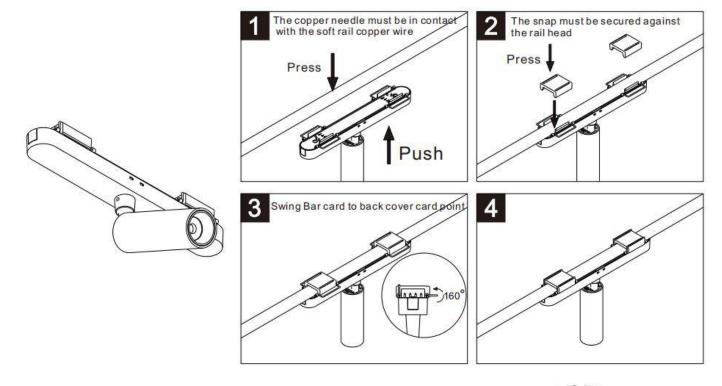

## Item code 86.FT07.5401.02

- Installation and wiring of luminaire must be in accordance with all applicable local codes.
- Installation, inspection, and maintenance of luminaires should be performed by a qualified
- DO NOT make or alter any open holes in the luminaire. Do not modify the luminaire.
- DO NOT install damaged product.
- Make sure electrical power is OFF before and during installation and maintenance.
- Make sure the equipment is properly grounded.
- Make sure the supply voltage is same as the rated fixture voltage.