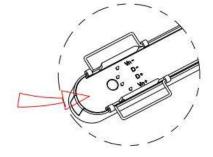

The positive and negative (+, -) signal terminal of DALI dimming luminous, the signal termial does not need to be installed corresponding to the input termial.