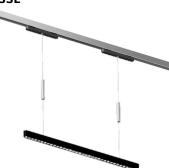

## INDOOR / TRACKLIGHTS / FLEX / FLEX

## Item code 86.FT08.1301.02

- Installation and wiring of luminaire must be in accordance with all applicable local codes.
- Installation, inspection, and maintenance of luminaires should be performed by a qualified
- DO NOT make or alter any open holes in the luminaire. Do not modify the luminaire.
- DO NOT install damaged product.
- Make sure electrical power is OFF before and during installation and maintenance.
- Make sure the equipment is properly grounded.
- Make sure the supply voltage is same as the rated fixture voltage.