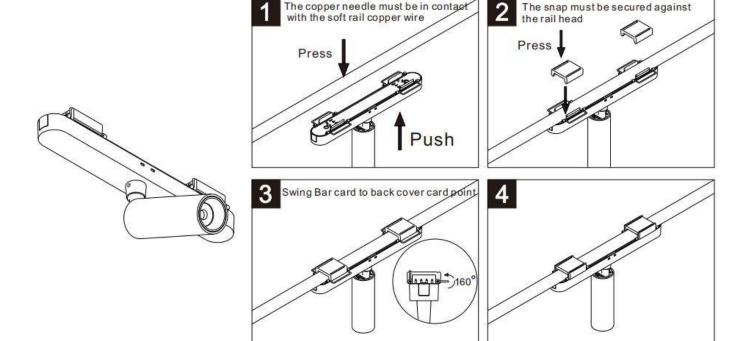

## Item code 86.FT08.1301.02

- Installation and wiring of luminaire must be in accordance with all applicable local codes.
- Installation, inspection, and maintenance of luminaires should be performed by a qualified
- DO NOT make or alter any open holes in the luminaire. Do not modify the luminaire.
- DO NOT install damaged product.
- Make sure electrical power is OFF before and during installation and maintenance.
- Make sure the equipment is properly grounded.
- Make sure the supply voltage is same as the rated fixture voltage.