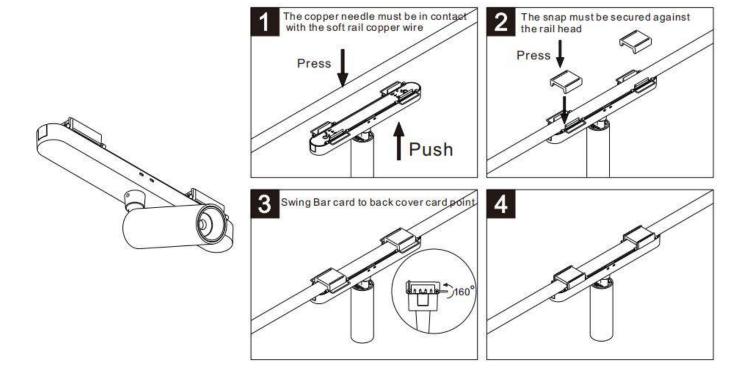

## Item code 86.FT08.1401.02

- Installation and wiring of luminaire must be in accordance with all applicable local codes.
- Installation, inspection, and maintenance of luminaires should be performed by a qualified
- DO NOT make or alter any open holes in the luminaire. Do not modify the luminaire.
- DO NOT install damaged product.
- Make sure electrical power is OFF before and during installation and maintenance.
- Make sure the equipment is properly grounded.
- Make sure the supply voltage is same as the rated fixture voltage.