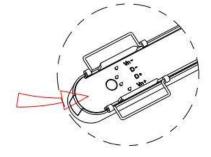

The positive and negative (+, -) signal terminal of DALI dimming luminous, the signal termial does not need to be installed corresponding to the input termial.