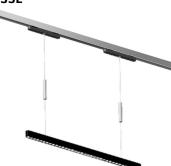

## INDOOR / TRACKLIGHTS / FLEX / FLEX

## Item code 86.FT08.1401.02

- Installation and wiring of luminaire must be in accordance with all applicable local codes.
- Installation, inspection, and maintenance of luminaires should be performed by a qualified
- DO NOT make or alter any open holes in the luminaire. Do not modify the luminaire.
- DO NOT install damaged product.
- Make sure electrical power is OFF before and during installation and maintenance.
- Make sure the equipment is properly grounded.
- Make sure the supply voltage is same as the rated fixture voltage.