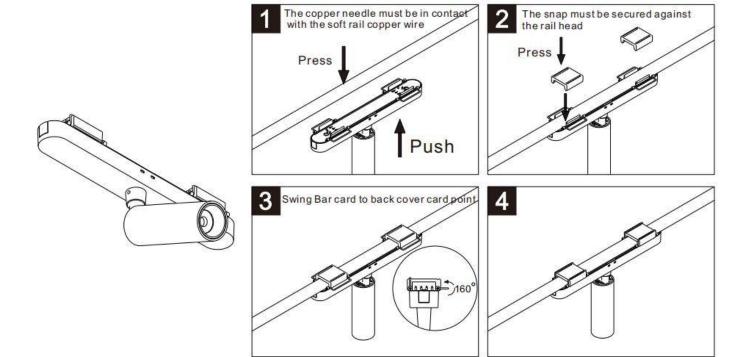

## Item code 86.FT08.2301.02

- Installation and wiring of luminaire must be in accordance with all applicable local codes.
- Installation, inspection, and maintenance of luminaires should be performed by a qualified
- DO NOT make or alter any open holes in the luminaire. Do not modify the luminaire.
- DO NOT install damaged product.
- Make sure electrical power is OFF before and during installation and maintenance.
- Make sure the equipment is properly grounded.
- Make sure the supply voltage is same as the rated fixture voltage.