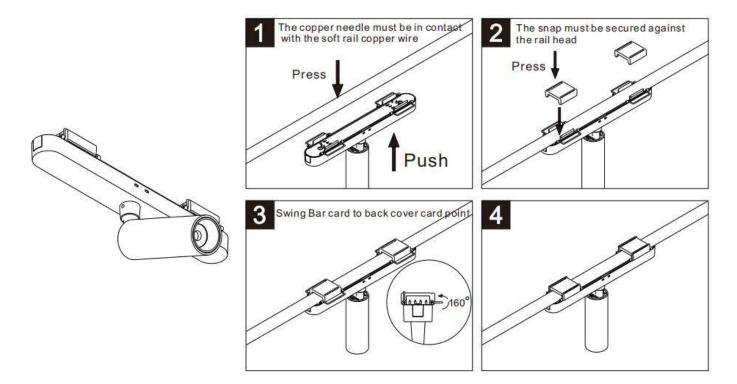

## Item code 86.FT08.2401.02

- Installation and wiring of luminaire must be in accordance with all applicable local codes.
- Installation, inspection, and maintenance of luminaires should be performed by a qualified
- electrician.
- DO NOT make or alter any open holes in the luminaire. Do not modify the luminaire.
- DO NOT install damaged product.
- Make sure electrical power is OFF before and during installation and maintenance.
- Make sure the equipment is properly grounded.
- Make sure the supply voltage is same as the rated fixture voltage.