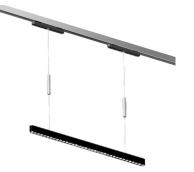

## INDOOR / TRACKLIGHTS / FLEX / FLEX SSL

## Item code 86.FT08.2401.02

- Installation and wiring of luminaire must be in accordance with all applicable local codes.
- Installation, inspection, and maintenance of luminaires should be performed by a qualified
- electrician.
- DO NOT make or alter any open holes in the luminaire. Do not modify the luminaire.
- DO NOT install damaged product.
- Make sure electrical power is OFF before and during installation and maintenance.
- Make sure the equipment is properly grounded.
- Make sure the supply voltage is same as the rated fixture voltage.