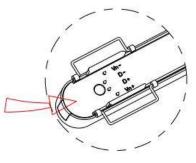

Note: The positive and negative (+, -) signal terminal of 0-10V dimming luminous must be installed corresponding to the input terminal.

The positive and negative (+, -) signal terminal of DALI dimming luminous, the signal termial does not need to be installed corresponding to the input termial.