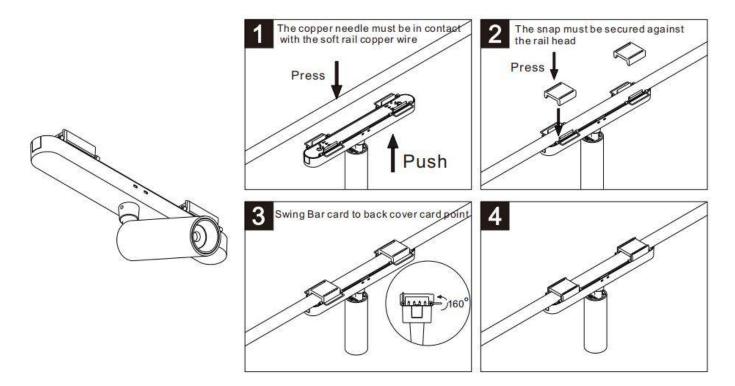

## INDOOR / TRACKLIGHTS / FLEX / FLEX SSL

## Item code 86.FT08.3401.02





- Installation and wiring of luminaire must be in accordance with all applicable local codes.
- Installation, inspection, and maintenance of luminaires should be performed by a qualified
- electrician.
- DO NOT make or alter any open holes in the luminaire. Do not modify the luminaire.
- DO NOT install damaged product.
- Make sure electrical power is OFF before and during installation and maintenance.
- Make sure the equipment is properly grounded.
- Make sure the supply voltage is same as the rated fixture voltage.



Note: The positive and negative (+, -) signal terminal of 0-10V dimming luminous must be installed corresponding to the input terminal.

The positive and negative (+, -) signal terminal of DALI dimming luminous, the signal termial does not need to be installed corresponding to the input termial.