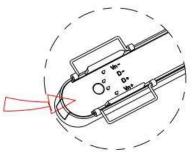

Note: The positive and negative (+, -) signal terminal of 0-10V dimming luminous must be installed corresponding to the input terminal.

The positive and negative (+, -) signal terminal of DALI dimming luminous, the signal termial does not need to be installed corresponding to the input termial.