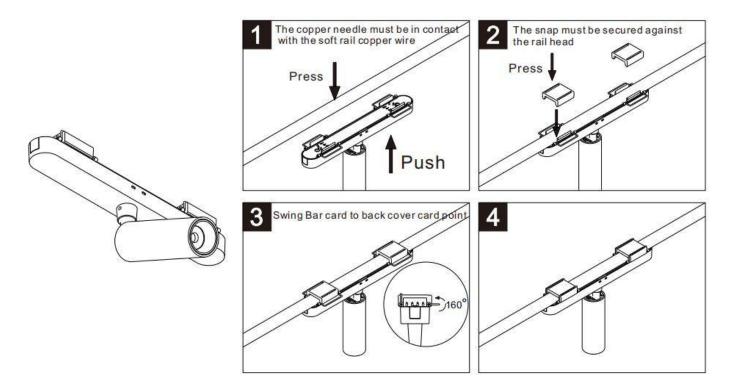

## Item code 86.FT09.0001.01

- Installation and wiring of luminaire must be in accordance with all applicable local codes.
- Installation, inspection, and maintenance of luminaires should be performed by a qualified electrician.

- DO NOT make or alter any open holes in the luminaire. Do not modify the luminaire.
- DO NOT install damaged product.
- Make sure electrical power is OFF before and during installation and maintenance.
- Make sure the equipment is properly grounded.
- Make sure the supply voltage is same as the rated fixture voltage.