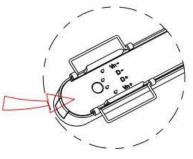

Note: The positive and negative (+, -) signal terminal of 0-10V dimming luminous must be installed corresponding to the input terminal.

The positive and negative (+, -) signal terminal of DALI dimming luminous, the signal termial does not need to be installed corresponding to the input termial.