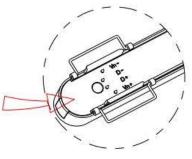

Note: The positive and negative (+, -) signal terminal of 0-10V dimming luminous must be installed corresponding to the input terminal.

The positive and negative (+, -) signal terminal of DALI dimming luminous, the signal termial does not need to be installed corresponding to the input termial.