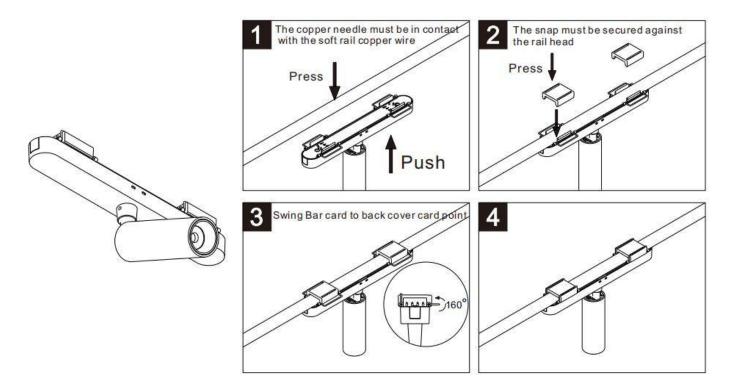

## Item code 86.FT09.0001.02

- Installation and wiring of luminaire must be in accordance with all applicable local codes.
- Installation, inspection, and maintenance of luminaires should be performed by a qualified electrician.