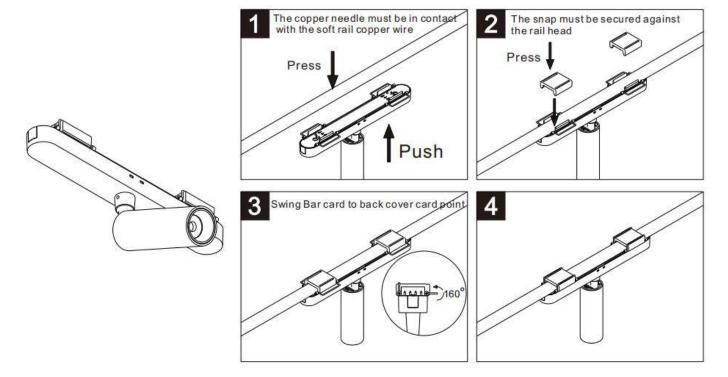

## Item code 86.FT09.1311.01

- Installation and wiring of luminaire must be in accordance with all applicable local codes.
- Installation, inspection, and maintenance of luminaires should be performed by a qualified
- DO NOT make or alter any open holes in the luminaire. Do not modify the luminaire.
- DO NOT install damaged product.
- Make sure electrical power is OFF before and during installation and maintenance.
- Make sure the equipment is properly grounded.
- Make sure the supply voltage is same as the rated fixture voltage.