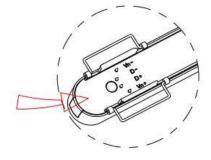

The positive and negative (+, -) signal terminal of DALI dimming luminous, the signal termial does not need to be installed corresponding to the input termial.