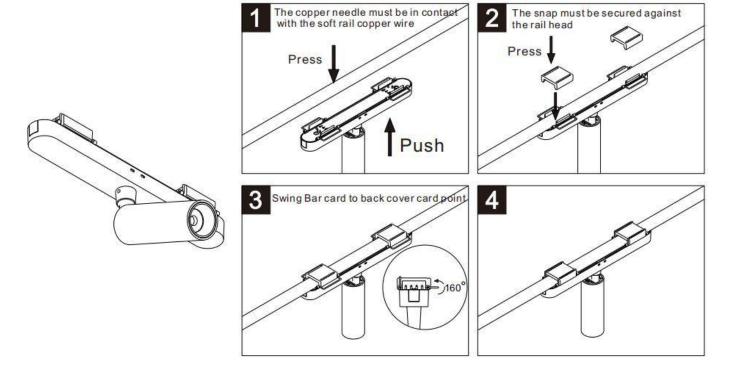

## Item code 86.FT09.1311.02

- Installation and wiring of luminaire must be in accordance with all applicable local codes.
- Installation, inspection, and maintenance of luminaires should be performed by a qualified
- DO NOT make or alter any open holes in the luminaire. Do not modify the luminaire.
- DO NOT install damaged product.
- Make sure electrical power is OFF before and during installation and maintenance.
- Make sure the equipment is properly grounded.
- Make sure the supply voltage is same as the rated fixture voltage.