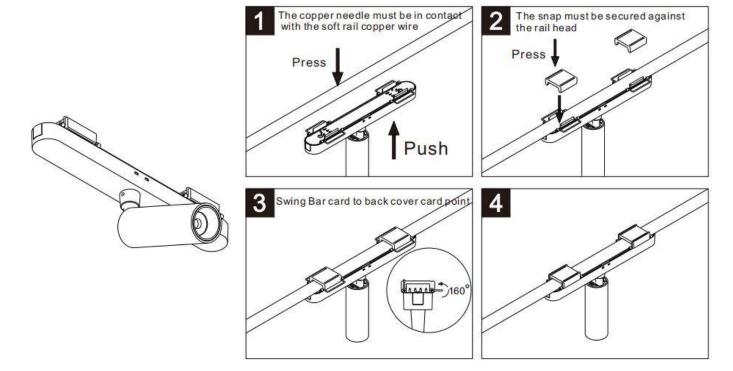

## Item code 86.FT09.1321.01

- Installation and wiring of luminaire must be in accordance with all applicable local codes.
- Installation, inspection, and maintenance of luminaires should be performed by a qualified
- DO NOT make or alter any open holes in the luminaire. Do not modify the luminaire.
- DO NOT install damaged product.
- Make sure electrical power is OFF before and during installation and maintenance.
- Make sure the equipment is properly grounded.
- Make sure the supply voltage is same as the rated fixture voltage.