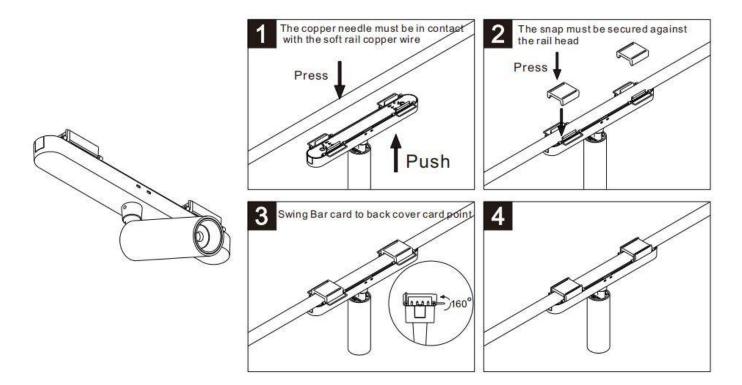

## INDOOR / TRACKLIGHTS / FLEX / FLEX SD1

## Item code 86.FT09.1321.02

- Installation and wiring of luminaire must be in accordance with all applicable local codes.
- Installation, inspection, and maintenance of luminaires should be performed by a qualified electrician
- electrician.
- DO NOT make or alter any open holes in the luminaire. Do not modify the luminaire.
- DO NOT install damaged product.
- Make sure electrical power is OFF before and during installation and maintenance.
- Make sure the equipment is properly grounded.
- Make sure the supply voltage is same as the rated fixture voltage.