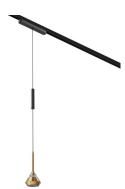

## INDOOR / TRACKLIGHTS / FLEX / FLEX SD1

## Item code 86.FT09.1331.01

- Installation and wiring of luminaire must be in accordance with all applicable local codes.
- Installation, inspection, and maintenance of luminaires should be performed by a qualified
- DO NOT make or alter any open holes in the luminaire. Do not modify the luminaire.
- DO NOT install damaged product.
- Make sure electrical power is OFF before and during installation and maintenance.
- Make sure the equipment is properly grounded.
- Make sure the supply voltage is same as the rated fixture voltage.