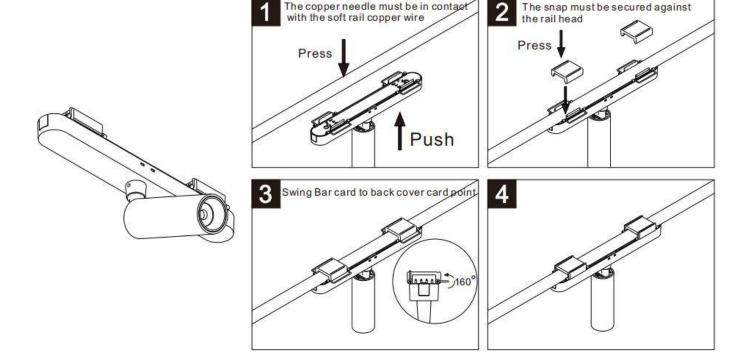

## Item code 86.FT09.1331.01

- Installation and wiring of luminaire must be in accordance with all applicable local codes.
- Installation, inspection, and maintenance of luminaires should be performed by a qualified
- DO NOT make or alter any open holes in the luminaire. Do not modify the luminaire.
- DO NOT install damaged product.
- Make sure electrical power is OFF before and during installation and maintenance.
- Make sure the equipment is properly grounded.
- Make sure the supply voltage is same as the rated fixture voltage.