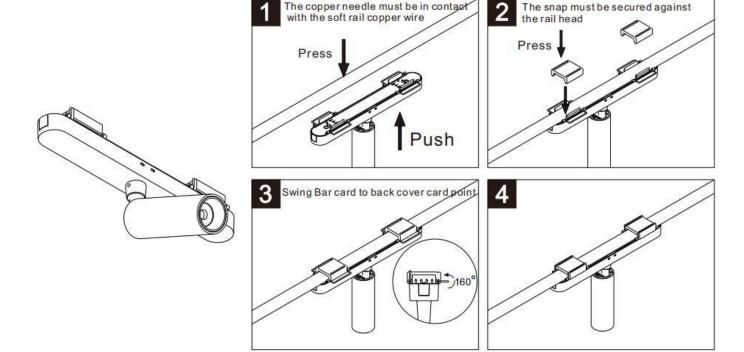

## Item code 86.FT09.1331.02

- Installation and wiring of luminaire must be in accordance with all applicable local codes.
- Installation, inspection, and maintenance of luminaires should be performed by a qualified
- DO NOT make or alter any open holes in the luminaire. Do not modify the luminaire.
- DO NOT install damaged product.
- Make sure electrical power is OFF before and during installation and maintenance.
- Make sure the equipment is properly grounded.
- Make sure the supply voltage is same as the rated fixture voltage.