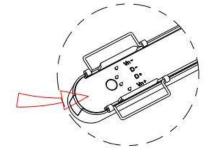

The positive and negative (+, -) signal terminal of DALI dimming luminous, the signal termial does not need to be installed corresponding to the input termial.