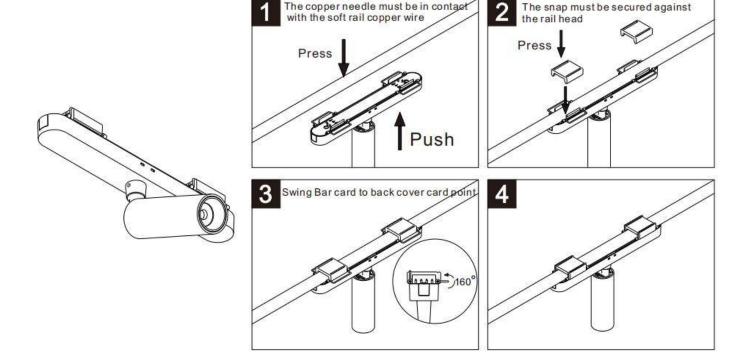

## Item code 86.FT09.1411.01

- Installation and wiring of luminaire must be in accordance with all applicable local codes.
- Installation, inspection, and maintenance of luminaires should be performed by a qualified
- DO NOT make or alter any open holes in the luminaire. Do not modify the luminaire.
- DO NOT install damaged product.
- Make sure electrical power is OFF before and during installation and maintenance.
- Make sure the equipment is properly grounded.
- Make sure the supply voltage is same as the rated fixture voltage.