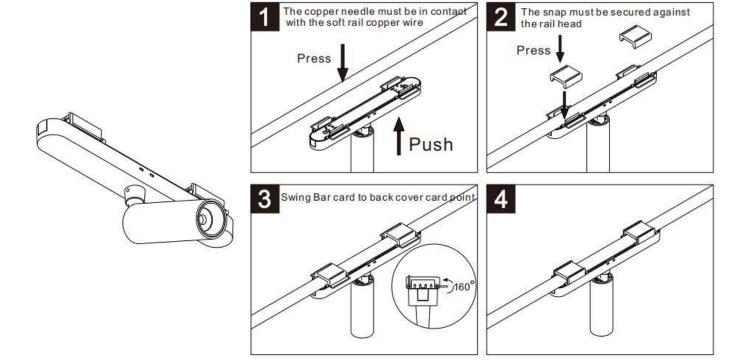

## Item code 86.FT09.1411.02

- Installation and wiring of luminaire must be in accordance with all applicable local codes.
- Installation, inspection, and maintenance of luminaires should be performed by a qualified
- DO NOT make or alter any open holes in the luminaire. Do not modify the luminaire.
- DO NOT install damaged product.
- Make sure electrical power is OFF before and during installation and maintenance.
- Make sure the equipment is properly grounded.
- Make sure the supply voltage is same as the rated fixture voltage.